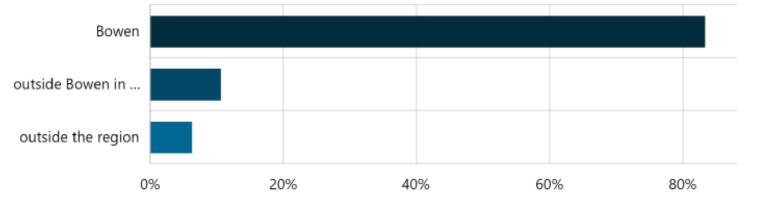

**Question 8:** What is your age group?

Question 10: Do you identify as Aboriginal and/or Torres Strait Islander origin?

Question 11: Do you identify as a person with a disability?