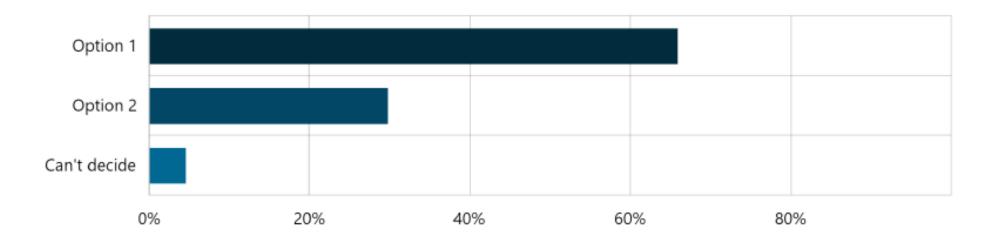

#### **Question 6:** Do you have an overall preference for:

| Answer choices | Percent | Count |
|----------------|---------|-------|
| Option 1       | 65.81%  | 102   |
| Option 2       | 29.68%  | 46    |
| Can't decide   | 4.52%   | 7     |
| Total          | 100.00% | 155   |