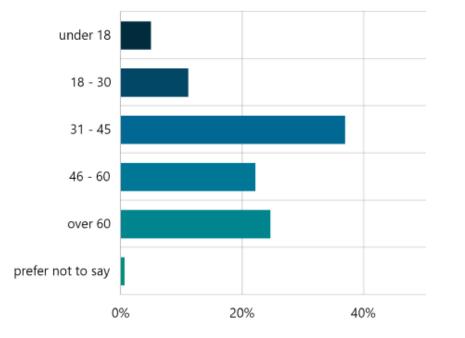

**Question 8:** What is your age group?

Question 10: Do you identify as Aboriginal and/or Torres Strait Islander origin?

Question 11: Do you identify as a person with a disability?