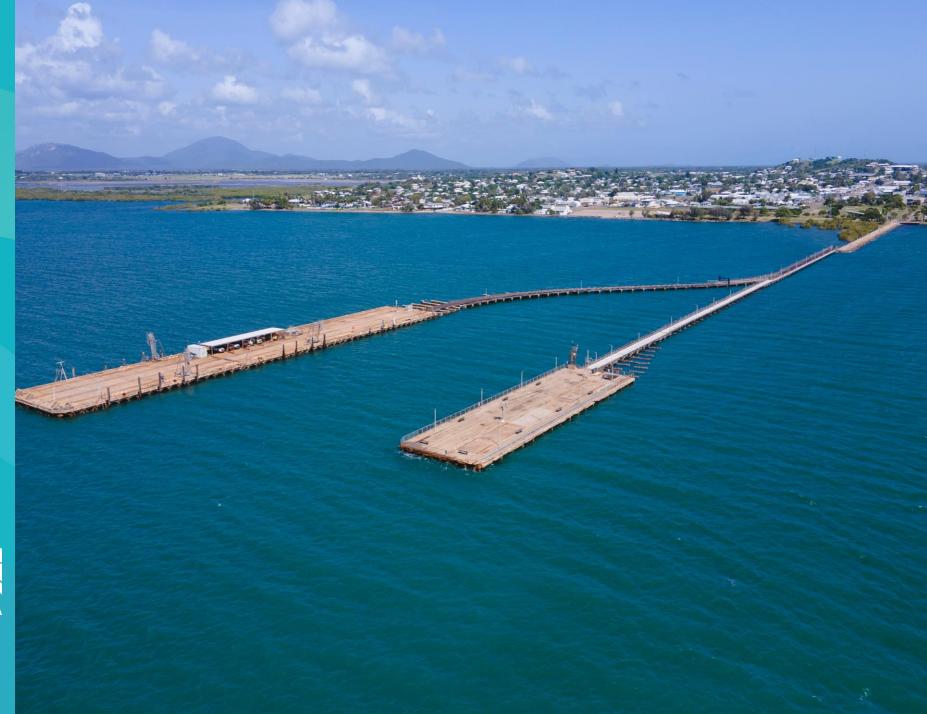

## Bowen Wharf Project

### **Survey results**

June 2024







**Question 1:** We heard from the community that there were lots of things locals wanted to see in the new jetty design. That's why both options have the following list of key features. Which of these do you like best? Select your top five and rank in order with the top choice being your most preferred to your fifth choice.





Question 2: Which design form of the jetty options pictured below do you prefer? (choose one)



| Answer choices              | Percent | Count |
|-----------------------------|---------|-------|
| Option 1 - Linear alignment | 66.87%  | 109   |
| Option 2 - Curved alignment | 33.13%  | 54    |
| Total                       | 100.00% | 163   |



**Question 3:** Which of the features unique to option 1 do you prefer? These are highlighted in the plan below (ra