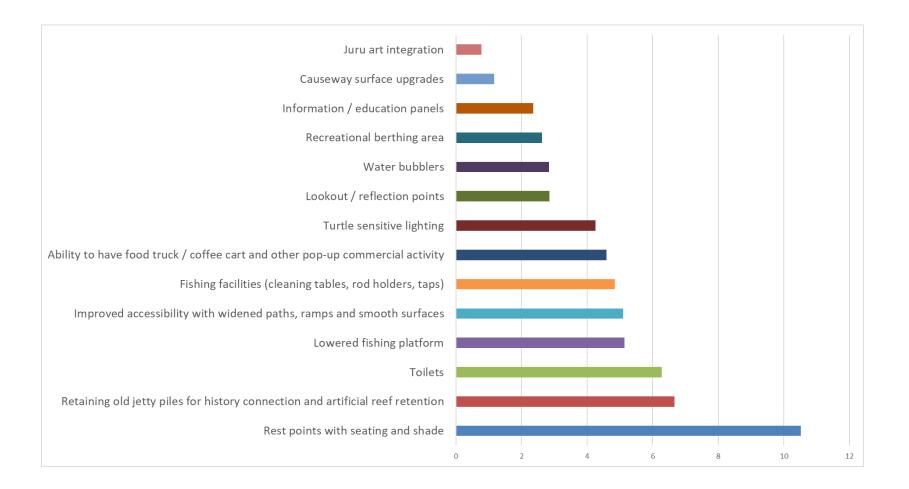

### **Survey results**

June 2024

**Question 1:** We heard from the community that there were lots of things locals wanted to see in the new jetty design. That's why both options have the following list of key features. Which of these do you like best? Select your top five and rank in order with the top choice being your most preferred to your fifth choice.