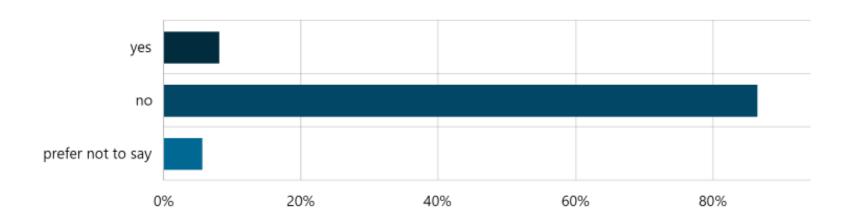

**Question 8:** What is your age group?

Question 10: Do you identify as Aboriginal and/or Torres Strait Islander origin?

Question 11: Do you identify as a person with a disability?