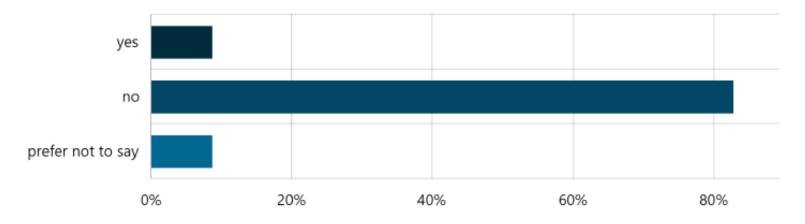

**Question 8:** What is your age group?

Question 10: Do you identify as Aboriginal and/or Torres Strait Islander origin?

Question 11: Do you identify as a person with a disability?