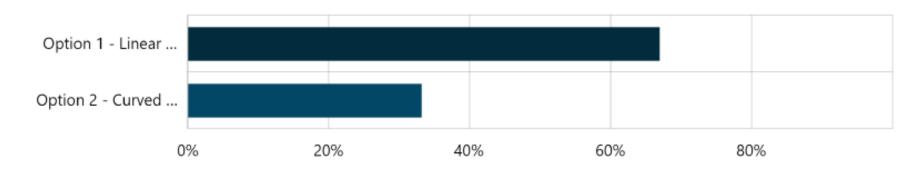

Question 2: Which design form of the jetty options pictured below do you prefer? (choose one)

| Answer choices              | Percent | Count |
|-----------------------------|---------|-------|
| Option 1 - Linear alignment | 66.87%  | 109   |
| Option 2 - Curved alignment | 33.13%  | 54    |
| Total                       | 100.00% | 163   |