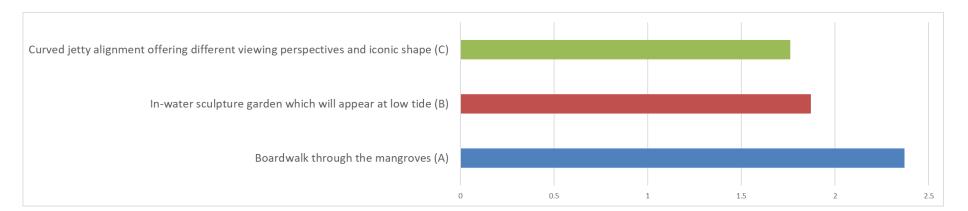

**Question 3:** Which of the features unique to option 1 do you prefer? These are highlighted in the plan below (rank from highest to lowest with 1 being your most preferred choice):

**Question 4:** Which of the features unique to option 2 do you prefer? These are highlighted in the plan below (rank from highest to lowest with 1 being your most preferred choice)