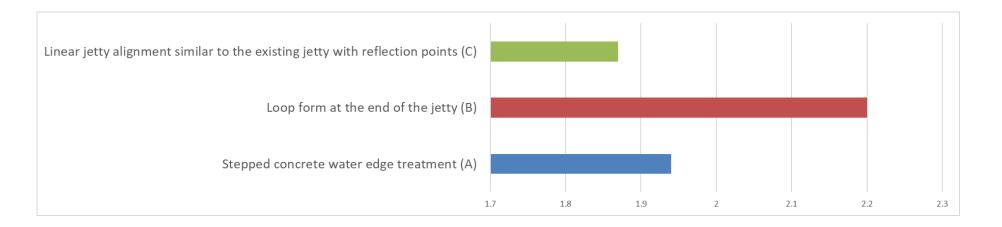

**Question 3:** Which of the features unique to option 1 do you prefer? These are highlighted in the plan below (rank from highest to lowest with 1 being your most preferred choice):

**Question 4:** Which of the features unique to option 2 do you prefer? These are highlighted in the plan below (rank from highest to lowest with 1 being your most preferred choice)