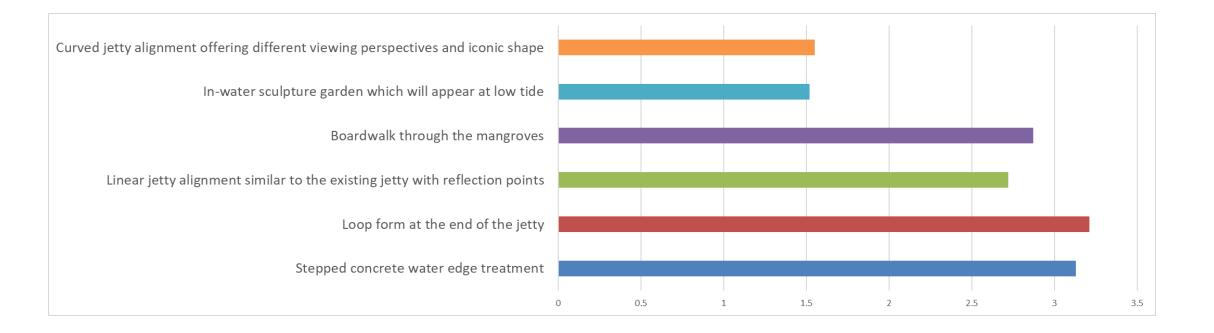

### **Survey results**

June 2024

**Question 1:** We heard from the community that there were lots of things locals wanted to see in the new jetty design. That's why both options have the following list of key features. Which of these do you like best? Select your top five and rank in order with the top choice being your most preferred to your fifth choice.