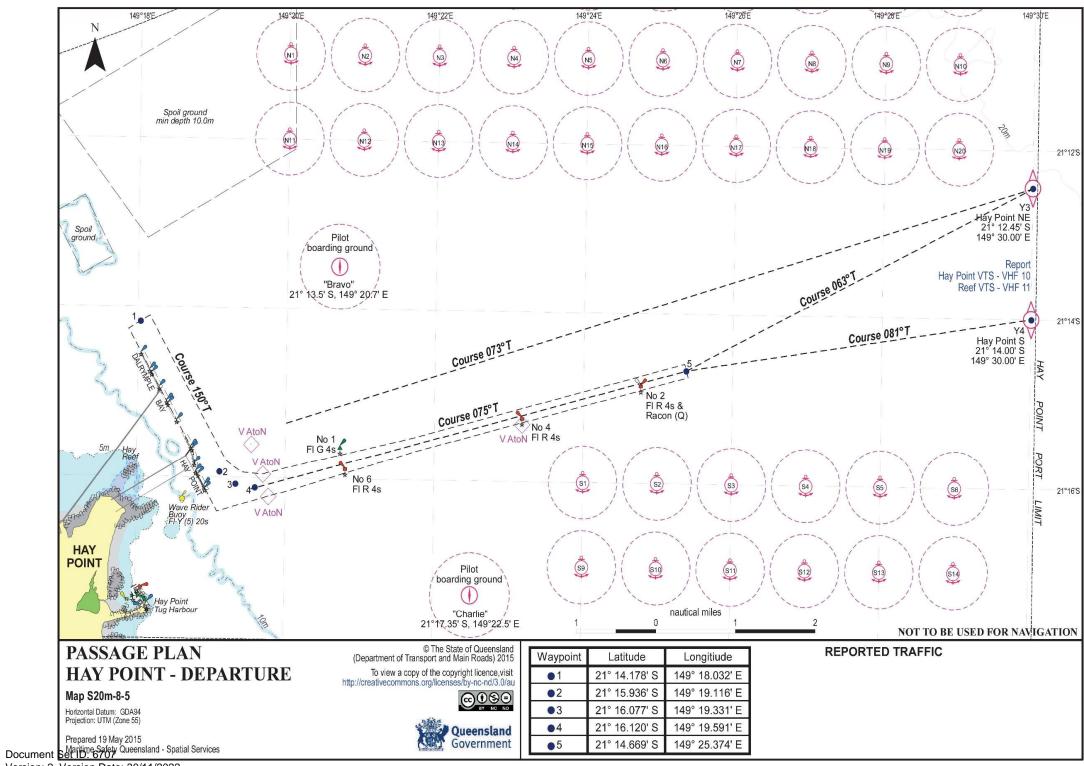

## DEPARTURE PASSAGE PLAN - HAY POINT / DALRYMPLE BAY

Approved by NQBP Manager Pilotage Services  $\,$  Due for Review November 2024  $\,$ 

Qships ID:

|                                           |                           |          |            | TUGS Pos MF LG                                                                                                          |         |   | LG                                                                  | CHANNEL DEPARTURE CHECKS                  |                                                                          | HELICOPTER                                             |                |
|-------------------------------------------|---------------------------|----------|------------|-------------------------------------------------------------------------------------------------------------------------|---------|---|---------------------------------------------------------------------|-------------------------------------------|--------------------------------------------------------------------------|--------------------------------------------------------|----------------|
| PILOT:                                    |                           |          |            |                                                                                                                         |         |   | Primary Navigation - Portable Pilotage PPU setup and Position valid | ge Unit<br>Y / N                          | For all Helicopter Operations at this port please arrange the following  |                                                        |                |
| DATE:                                     |                           |          |            |                                                                                                                         |         |   |                                                                     | Deep Draft Lights / Shapes                | Y/N                                                                      | □ Helo Hatch Number                                    | _              |
| VESSEL:                                   |                           |          |            | BP 65 t (Baladha, Bulgu, Kalarka,PSA Marvel, Kolijo, Karloo) BP 57 t (PB Gibson, Mt Florance); BP 50 t (Botany, Hunter) |         |   |                                                                     | 3 Red Black Cylinde                       |                                                                          | □ Wash down Helo hatch before departure if time allows |                |
|                                           |                           |          |            | SWL of ship Bitts                                                                                                       |         |   |                                                                     | Secondary Navigation - Radar / ECDIS      |                                                                          | □ Access rigged - fwd or aft end                       |                |
| BERTH: to                                 |                           |          |            | SWL of ship Fairleads                                                                                                   |         |   |                                                                     | GPS Datum Set to (WGS84)                  | Y/N                                                                      | □ Remove loose ob                                      | jects          |
|                                           |                           |          |            | * Heaving line required / Use Winch                                                                                     |         |   |                                                                     | Does Radar Support AIS Y / N              |                                                                          | │ □ Secure cranes                                      |                |
| DRAFTS                                    |                           |          |            | UNDER KEEL CLEARANCE                                                                                                    |         |   |                                                                     | AIS Overlay On Y / N                      |                                                                          | ☐ Hoist pennant or windsock                            |                |
|                                           | Predicted                 | Surveyed | Ī          |                                                                                                                         | LL Time | 7 | LL+90min                                                            | Radar Utilising GPS Feed                  | Y/N<br>ed Y/N                                                            | □ Two fire hoses co                                    | · -            |
| FWD:                                      |                           |          |            | Datum                                                                                                                   |         |   |                                                                     | Bcn No4 Aton Position Confirme            | with foam nozzle and foam ready Rigged <b>upwind</b> of hatch fwd or aft |                                                        |                |
| AFT:                                      |                           |          |            | Tide +                                                                                                                  |         |   |                                                                     | Ships Ecdis                               |                                                                          |                                                        |                |
| MAX:                                      |                           |          |            | Residuals                                                                                                               |         |   |                                                                     | V/L Fitted with Certified ECDIS           | Y/N                                                                      | □ Crew member in f                                     | fireman's suit |
| TRIM:                                     |                           |          |            | Water =                                                                                                                 |         |   |                                                                     |                                           |                                                                          | □ Dry powder exting                                    | guisher        |
|                                           |                           |          |            | Max Draft                                                                                                               |         | _ |                                                                     | VTS Backup                                |                                                                          | │ □ All deck lights on @ night                         |                |
| TIDE                                      | Time Hgt Rate             |          | UKC =      |                                                                                                                         |         |   | Ships AIS unit in Seagoing Mode Y / N                               |                                           | ear of HLS                                                               |                                                        |                |
|                                           |                           |          |            | DUKC Tidal Window                                                                                                       |         |   |                                                                     | AIS position Verified with VTS Y / N      |                                                                          |                                                        |                |
|                                           |                           |          |            | Opens                                                                                                                   |         |   |                                                                     |                                           |                                                                          |                                                        |                |
|                                           |                           |          | Closes     |                                                                                                                         |         |   | AtoN VR: 21 15.6081 S - 149 19.5386 E                               |                                           |                                                                          |                                                        |                |
|                                           | Time                      |          | Height     | TUG ARRANGEMENT AND                                                                                                     |         |   |                                                                     | VHF REPORTING POINTS                      |                                                                          | PILOT LAUNCH                                           |                |
|                                           |                           |          |            | MOORING LETGO SEQUENCE                                                                                                  |         |   |                                                                     |                                           |                                                                          |                                                        |                |
| CHECKS                                    |                           |          |            |                                                                                                                         |         |   |                                                                     | MASTER                                    |                                                                          | □ Rig ladder as per <b>IMO regulations</b>             |                |
| CHECKS                                    |                           |          |            |                                                                                                                         |         |   |                                                                     | Hay Pt VTS Ch 10 Port limit crossing time |                                                                          | □ Rig ladder on <b>lee side 2m</b> above               |                |
| · · · · · · · · · · · · · · · · · · ·     |                           |          | Y/N        |                                                                                                                         |         |   |                                                                     | Reef VTS Ch 11 passing Y3 / Y4            |                                                                          | the water                                              |                |
| Bridge Equipment tested ok ? Y / N        |                           |          | 1          |                                                                                                                         |         |   |                                                                     |                                           | □ Two manropes required                                                  |                                                        |                |
| Main Engine tested ahead & astern ? Y / N |                           |          | <u> </u>   |                                                                                                                         |         |   | PILOT                                                               |                                           | □ Line for pilots bag                                                    |                                                        |                |
| Main Engine in Full Manoeuvring? Y / N    |                           |          |            | 4                                                                                                                       |         |   |                                                                     | All ships Ch 16 / Departure advice        |                                                                          |                                                        |                |
| 3 3                                       |                           |          | Y/N        | 888888                                                                                                                  |         |   |                                                                     | Hay Pt VTS Ch 10 / Departure track        |                                                                          |                                                        |                |
| Departure displacement ?                  |                           |          |            |                                                                                                                         |         |   |                                                                     | TIMES                                     |                                                                          | PASSAGE PLAN AGREED                                    |                |
|                                           |                           |          | Y/N        |                                                                                                                         |         |   |                                                                     | Pilot on Board                            |                                                                          |                                                        |                |
| Two steering motors operational ? Y / N   |                           |          |            |                                                                                                                         |         |   | Last Line                                                           |                                           | Signature of Master                                                      | Signature of Pilot                                     |                |
| Anchors on emergency standby? Y / N       |                           |          | ENGINE/SPI | O - CR REV                                                                                                              | S       |   | Pilot Away                                                          |                                           |                                                                          |                                                        |                |
|                                           |                           |          | Y/N        |                                                                                                                         |         |   |                                                                     | Delay                                     |                                                                          |                                                        |                |
| Pilotagechi                               | nge <del>re</del> quested | d at     |            | NOTES                                                                                                                   |         |   |                                                                     |                                           |                                                                          |                                                        |                |