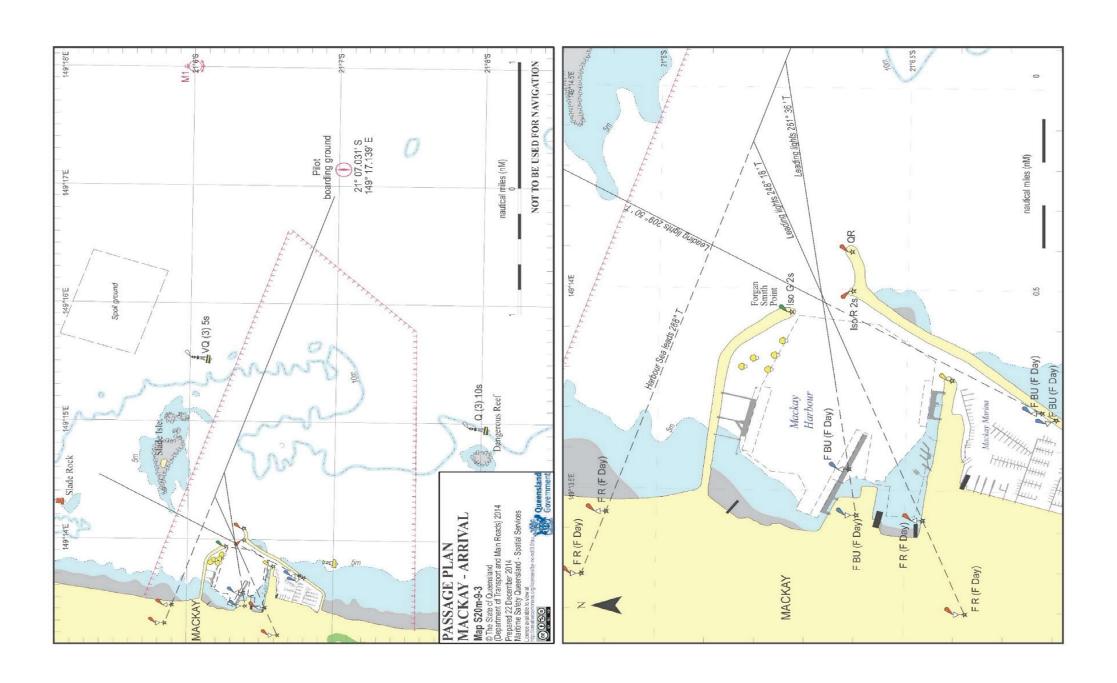

## ARRIVAL PASSAGE PLAN - MACKAY

Approved by NQBP Manager Pilotage Services Due for Reviw November 2024

Qships\_ID:

| PILOT:                                         |         |                   | TUGS & TUGS LINES |                                                                                                                                                  |         |       |                                                                                                    |                                                                                                                        |                  |                                   |                                 |             |
|------------------------------------------------|---------|-------------------|-------------------|--------------------------------------------------------------------------------------------------------------------------------------------------|---------|-------|----------------------------------------------------------------------------------------------------|------------------------------------------------------------------------------------------------------------------------|------------------|-----------------------------------|---------------------------------|-------------|
| DATE:                                          |         |                   |                   | Name                                                                                                                                             | Power   | r     | Pos                                                                                                | MF                                                                                                                     | LG               |                                   | ATAYAYA                         | A A         |
| VESSEL: BERTH:PST/SST                          |         |                   |                   | BP 65 t (Baladha, Bulgu, Kalarka, Kolijo, Karloo, PB Fitzroy) BP 57 t (PB Gibson, Mt Florance); BP 50 t (Botany, Hunter)                         |         |       |                                                                                                    |                                                                                                                        |                  |                                   |                                 |             |
|                                                |         |                   |                   | * Heaving line required to retreive tugs messenger  * Use a Winch to Lift On/Off Towline  * Place eye of tugs line on 2nd bit away from fairlead |         |       |                                                                                                    |                                                                                                                        |                  |                                   |                                 |             |
| DRAFTS                                         | FTS UKC |                   |                   | SWL of ships Bits                                                                                                                                |         |       |                                                                                                    |                                                                                                                        |                  |                                   |                                 | 1           |
| FWD:                                           |         | Datum             |                   | SWL of ships Fairleads                                                                                                                           |         |       |                                                                                                    |                                                                                                                        |                  |                                   |                                 |             |
| AFT:<br>MAX:                                   |         | Tide + Residuals  |                   | Kn to Tons multiply by 0.10197  HEAVING LINE                                                                                                     |         |       |                                                                                                    | MOORING PROCEDURES                                                                                                     |                  |                                   |                                 |             |
| TRIM: [<br>Max Dr                              |         | Water = Max Draft |                   |                                                                                                                                                  |         |       |                                                                                                    |                                                                                                                        |                  |                                   |                                 | -           |
| Allowed                                        |         | UKC =             |                   | 撤 纜 ( Piēr lǎn )                                                                                                                                 |         |       | * Spring lines first, 1 at a time                                                                  |                                                                                                                        |                  |                                   |                                 |             |
| TIDE Time Rate                                 |         |                   |                   |                                                                                                                                                  |         |       | * Lines to wharf face by heaving line,                                                             |                                                                                                                        |                  |                                   |                                 |             |
| Slack Water                                    |         |                   | < 0.25 kts        |                                                                                                                                                  |         |       |                                                                                                    | * Lines to remote dolphins use shore messenger  * Keep lines slack until ship in position  2 round turns and a bowline |                  |                                   |                                 |             |
| Time                                           |         | Height            |                   |                                                                                                                                                  |         |       |                                                                                                    |                                                                                                                        |                  |                                   |                                 |             |
|                                                |         |                   |                   | TUG AF                                                                                                                                           | RANGEME |       |                                                                                                    |                                                                                                                        | DII OT C         | ATTC                              | MOODING                         | CAPPTV      |
| CHECKS                                         |         |                   | MOORING PLAN      |                                                                                                                                                  |         |       | PILOT CALLS                                                                                        |                                                                                                                        |                  | MOORING SAFETY                    |                                 |             |
| Pilot card / particulars received Y / N        |         |                   |                   | 3 & 2                                                                                                                                            | 4 & 2   | 2,2&2 | 4,2 & 2                                                                                            | Ch10 - Ma                                                                                                              | ckay VTS - Clear | ance for Arrival                  | ☐ keep lines slack wh           | nen men are |
| Bridge Equipment tested ok Y / N               |         |                   |                   |                                                                                                                                                  |         |       | Ch16 - All ships call<br>Ch13 - Tugs and Mackay Harbour<br>Ch10 -Mackay VTS - 1st Line at all fast |                                                                                                                        |                  | working on the dolphins           |                                 |             |
| Main Engine tested ahead and Astern Y / N      |         |                   |                   |                                                                                                                                                  |         |       |                                                                                                    |                                                                                                                        |                  | SHORE GANGWAY                     |                                 |             |
| Main Engine in Full Manoeuvring Y / N          |         |                   |                   |                                                                                                                                                  |         |       |                                                                                                    |                                                                                                                        |                  |                                   |                                 |             |
| ME in BC                                       | Y/N     | Critical RPM      |                   |                                                                                                                                                  |         |       |                                                                                                    |                                                                                                                        | TIME             | S                                 | ☐ Ships Gangway housed & secure |             |
| Bow thruster                                   | Y/N     | Power             |                   |                                                                                                                                                  |         |       |                                                                                                    |                                                                                                                        |                  | ☐ Shore Access is Supplied        |                                 |             |
| Propeller Type                                 |         | FIXED             | CPP               | _                                                                                                                                                |         |       |                                                                                                    | Pilot on Board                                                                                                         |                  | Leave access ashore until advised |                                 |             |
| Rudder Type Standard                           |         | Special           | _                 | <u> </u>                                                                                                                                         |         |       | _                                                                                                  | harge Requeste                                                                                                         | d                | by Pilot                          |                                 |             |
| Two steering motors operational Y / N          |         |                   | _                 |                                                                                                                                                  |         |       |                                                                                                    | 1st Line PASSAGE PLAN AGREE                                                                                            |                  |                                   |                                 |             |
| Anchors emergency standby. Bars & Brakes Y / N |         |                   |                   |                                                                                                                                                  |         |       | Pilot Away                                                                                         | 1                                                                                                                      |                  | Signature of Master               | Signature of Pilot              |             |
| Displacement                                   |         |                   |                   | <u>t  </u>                                                                                                                                       |         |       |                                                                                                    | Delay                                                                                                                  |                  |                                   | _                               |             |
| Contingency & abort plans discussed Y / N      |         |                   |                   | İ                                                                                                                                                |         |       |                                                                                                    | Cancellation                                                                                                           | on               |                                   |                                 | 1           |