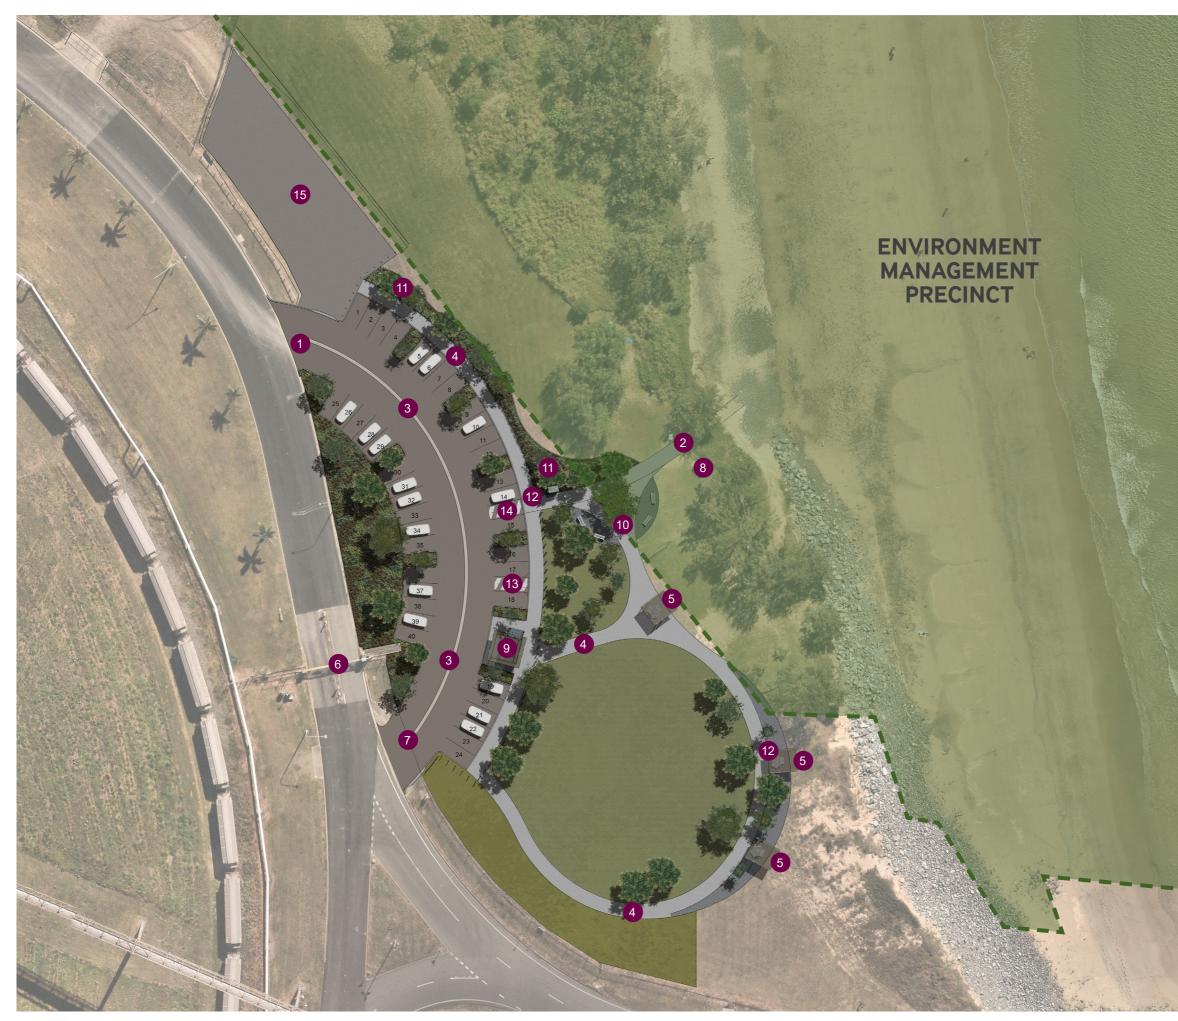

## NORTH WALL RECREATIONAL AREA

## LEGEND

| 1  | Recreational area entry                            |
|----|----------------------------------------------------|
| 2  | Existing beach access - retained                   |
| 3  | Car parking with turtle friendly lighting          |
| 4  | Pedestrian paths                                   |
| 5  | Shaded seating and lookout                         |
| 6  | Main gate - Port of Mackay                         |
| 7  | Alternative Port access gate                       |
| 8  | Existing memorial seat - retained                  |
| 9  | Amenities block                                    |
| 10 | Seating node                                       |
| 11 | Landscaping to mitigate lighting (turtle friendly) |
| 12 | Interpretive signage                               |
| 13 | 2x Disability carparks with shared zone            |
| 14 | Emergency access route                             |
| 15 | Overflow area                                      |